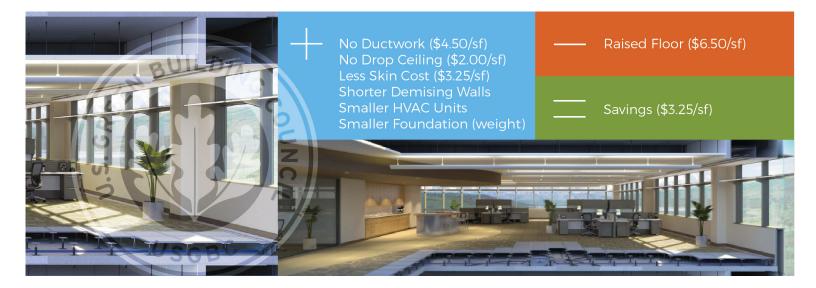

For example, during this build, Beecher was asked to assess a premium for the property, particularly because flooring was raised; however, Beecher explained that there really wasn't a premium when you looked at the overall system.

Because the floors are raised, and the ceiling HVAC ducts are not there, space is gained by saving 2 feet for every floor (three floors in this case), which means there is less material used. Using less material meant it was a lighter building and didn't need as much foundational support, which kept the contractors from having to reach ground water and avoided contamination issues, as well as reduced the cost of the overall build.